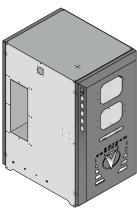

## IRIX MAXIMA

is a machine with X-ray technology, allowing the detection and automatic ejection from the production line of contaminated products inside glass jars, bottles, cans and other rigid containers, even large ones.

## **TECHNICAL SPECIFICATIONS**

Traceability of more than 1,000,000 images of contaminated products

Automatic ejection of contaminated products up to 800 pcs/min

Machine Size: 1000(I) x 1370(w) x 1900(h) mm

Inspectable product size: 300 (diam.) x 300 (h) mm

Stainless steel units: AISI 304 (AISI 316 on request)

Compliance with international and generally accepted RX standards: total absence of leakage and in any case below  $0.5\mu$  Sv/h

IP 65 (on request)

Consumption: 15.5 KW

Voltage: 220 V Frequency: 50 / 60 Hz

C.da San Cusumano snc - 96011 Augusta (SR)
Tel +39 351 8703232 E-mail: info@irisht.it Sito: www.irisht.it