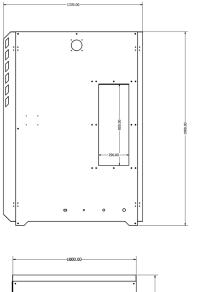

## **TECHNICAL SPECIFICATIONS**

Traceability of more than 1,000,000 images of contaminated products

Automatic ejection of contaminated products up to 800 pcs/min

Machine Size: 1000(I) x 1370(w) x 1900(h) mm