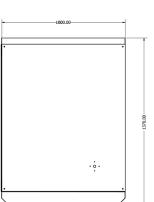

## **TECHNICAL SPECIFICATIONS**

Traceability of more than 1,000,000 images of contaminated products

Automatic ejection of contaminated products up to 800 pcs/min

Machine Size: 1000(I) x 1370(w) x 1900(h) mm