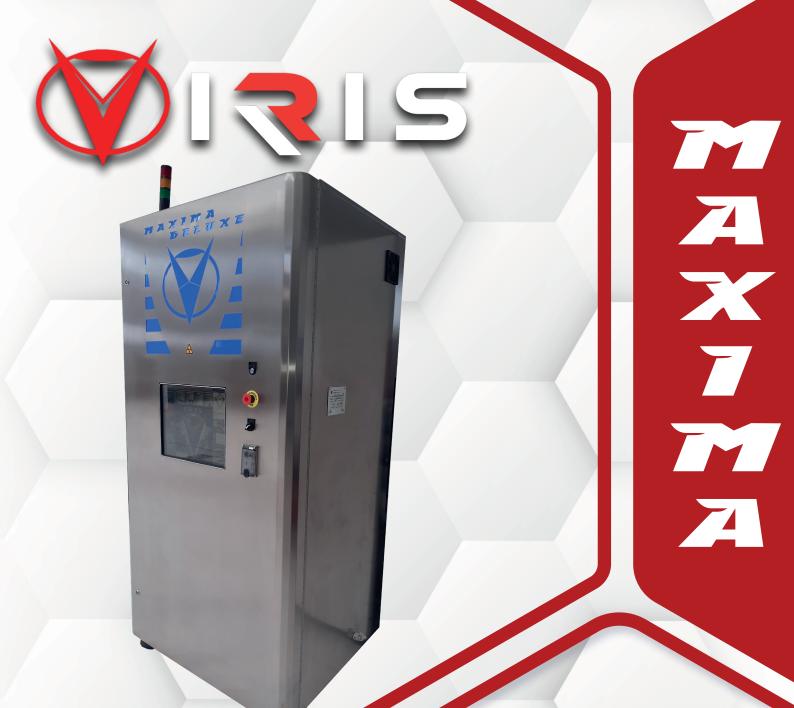

## IRIX MAXIMA

is a machine with X-ray technology, allowing the detection and automatic ejection from the production line of contaminated products inside glass jars, bottles, cans and other rigid containers, even large ones.

## **TECHNICAL SPECIFICATIONS**

Traceability of more than 1,000,000 images of contaminated products

Automatic ejection of contaminated products up to 800 pcs/min

Machine Size: 1000(I) x 1370(w) x 1900(h) mm

Inspectable product size: 300 (diam.) x 300 (h) mm

Stainless steel units: AISI 304 (AISI 316 on request)

Compliance with international and generally accepted RX standards: total absence of leakage and in any case below  $0.5\mu$  Sv/h

IP 65 (on request)

Consumption: 15.5 KW

Voltage: 220 V Frequency: 50 / 60 Hz

C.da San Cusumano snc - 96011 Augusta (SR)
Tel +39 351 8703232 E-mail: info@irisht.it Sito: www.irisht.it